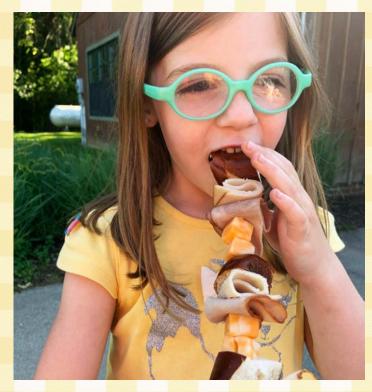

# BUILD A FUN LUNCH TO PACK UP AND EAT OUTDOORS.

Use the table below to plan your sandwich-on-a-stick picnic. All you need is a toothpick, food pick, or skewer for each sandwich.

# BREADS

## CHOOSE ONE:

Quartered Slice of Bread

Quartered Hamburger Bun

Quartered Pita

Cubed Hawaiian Rolls

Cubed Bagel

Cubed Nut Butt<mark>er/Je</mark>lly Sandwich

Cubed Sweetbread

Mini Muffins

### MEA<mark>TS &</mark> CHEESES CHOOSE TWO:

#### VEGETABLES & FRUITS CHOOSE TWO OR THREE:

| Lunch Meat, Folded    | Lettuce Leaves   |
|-----------------------|------------------|
| Pepperoni             | Cherry Tomatoes  |
| Bacon                 | Cucumber Slices  |
| Ham Cubes             | Pickles          |
| Smoked Salmon         | Cubed Apples     |
| Cooked Mini Meatballs | Berries          |
| Cheese Cubes          | Grapes           |
| Slices of Cheese      | Pineapple Chunks |
|                       |                  |