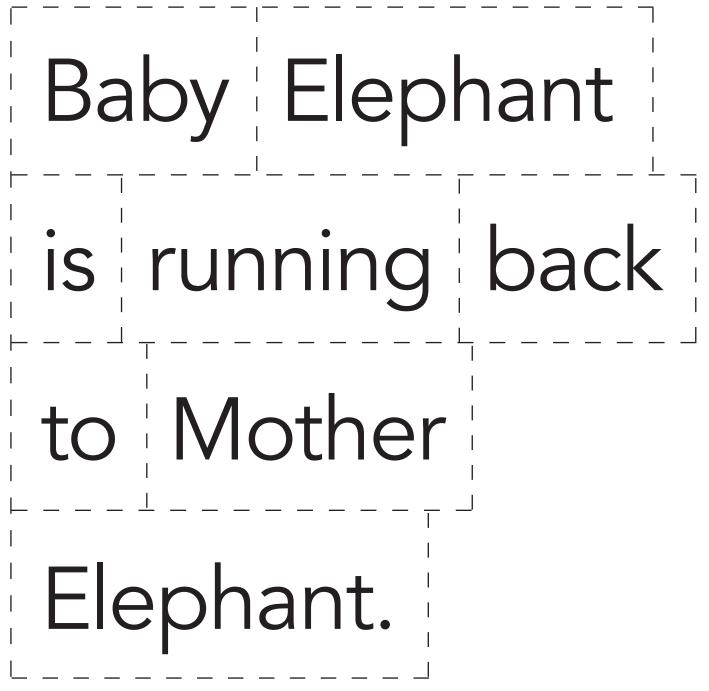

## Baby Elephant Mixed-Up Sentence

Level D / fiction

Cut along the dotted lines. Place each word in a paper or plastic bag. Shake the bag to mix up the words. Take the words out of the bag. Put the sentence in the correct order. Read the sentence.