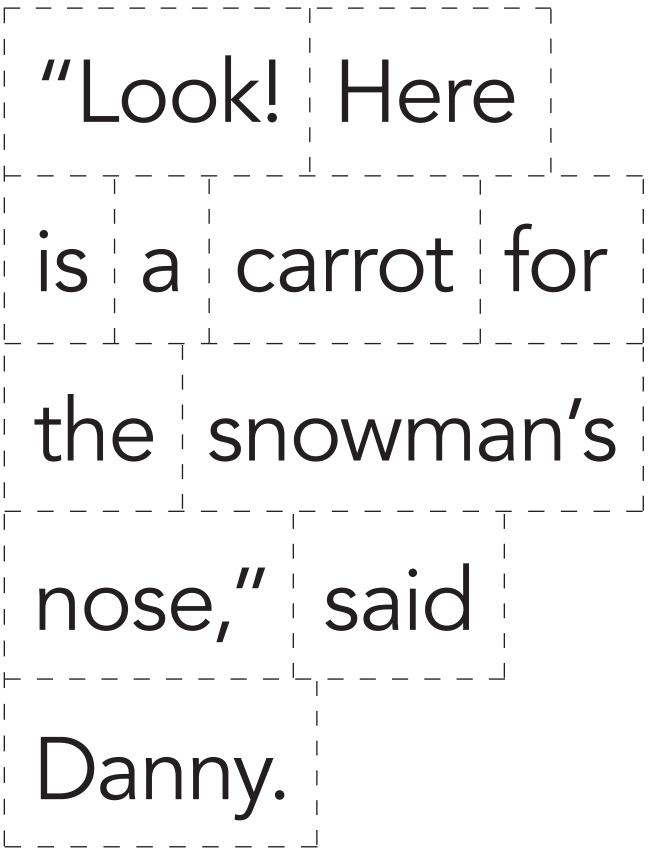

## Danny and Norman's Snowman Mixed-Up Sentence

Level E / fiction

Cut along the dotted lines. Place each word in a paper or plastic bag. Shake the bag to mix up the words. Take the words out of the bag. Put the sentence in the correct order. Read the sentence.