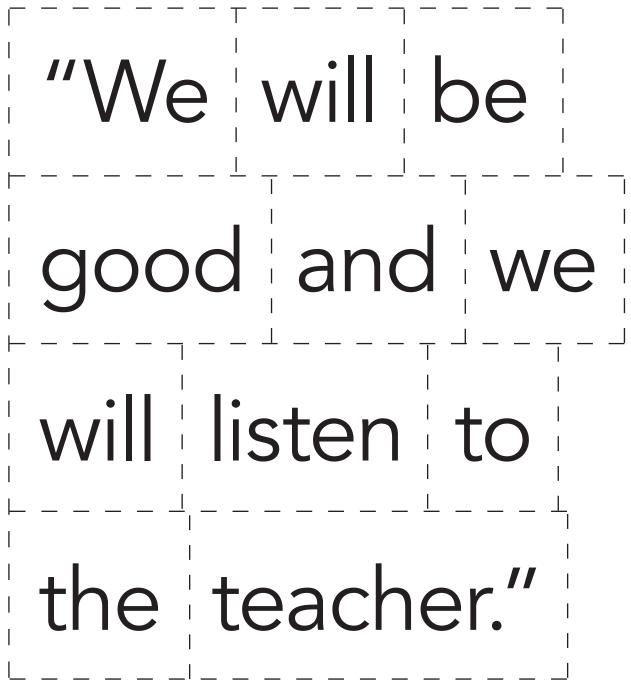

## Chicken School Mixed-Up Sentence

Level F / fiction

Cut along the dotted lines. Place each word in a paper or plastic bag. Shake the bag to mix up the words. Take the words out of the bag. Put the sentence in the correct order. Read the sentence.