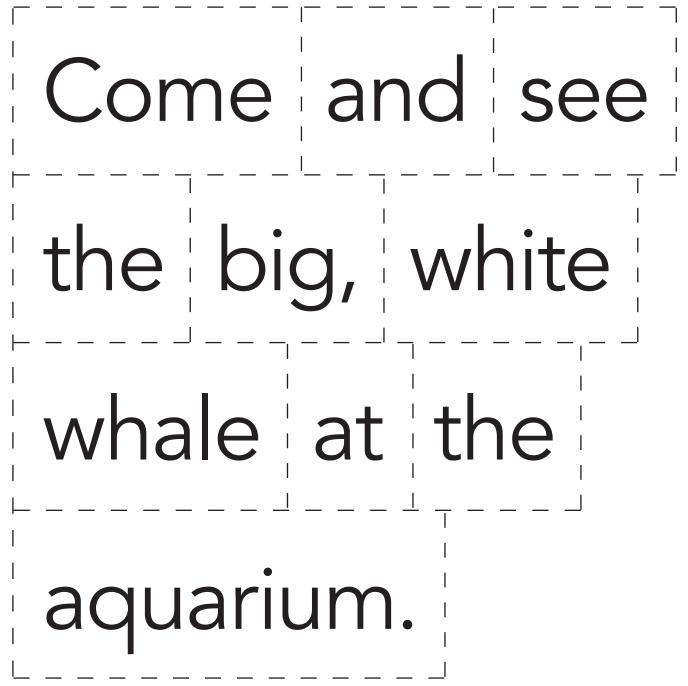

## Beluga Whales Mixed-Up Sentence

Level H / nonfiction

Cut along the dotted lines. Place each word in a paper or plastic bag. Shake the bag to mix up the words. Take the words out of the bag. Put the sentence in the correct order. Read the sentence.