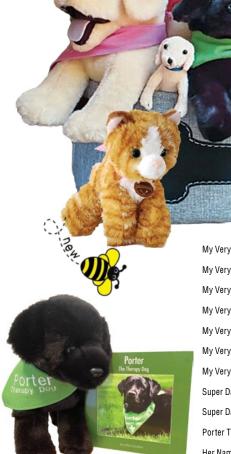

PUT STUFFED VERSIONS OF DANNY AND HIS FRIENDS, INCLUDING LOLA, TO WORK IN THE CLASSROOM AS READING AND WRITING TOOLS.

The MaryRuth Books stuffed characters make great "book hooks" and are also a patient audience for students practicing fluency by reading aloud.

Danny, Norman, and Abby are all 93/4" tall and come wearing colorful signature scarves, embroidered with their names. Porter stands 71/2" tall and measures 12" nose to tail. He wears his green therapy scarf with his name embroidered in white. Lola, the orange cat, is 8" long and comes with her pink dotted ribbon collar and brown felt bell, embroidered in gold. At only 31/2" and 4" tall, Puppy Norman (wearing a blue ribbon collar) and Bee are perfectly-sized for small hands and portable enough

for young readers to take everywhere!

Transforming your mild-mannered Danny into Super Danny is easy. Just add a red, specially embroidered Super Danny Cape for \$5.00.

Gift sets featuring plush companions and coordinating books for Super Danny, Porter The Therapy Dog, Puppy Norman, and Lola are also available.

My Very Own Abby (PLUSH-A) \$15.95 My Very Own Danny (PLUSH-D) \$15.95 My Very Own Norman (PLUSH-N) \$15.95 My Very Own Mini Bee (MBEE) \$6.00 My Very Own Lola (PLUSH-L) \$8.00 My Very Own Puppy (PUPPY) \$5.00 My Very Own Porter (PLUSH-P) \$15.95 Super Danny Cape (SDCAPE) \$5.00 Super Danny Board Book Gift Set \$20.00 Porter The Therapy Dog Gift Set \$20.00 Her Name is Lola Gift Set (LOLA6S+P) \$40.00 Puppy Norman Set (PUPPYN7) \$40.00