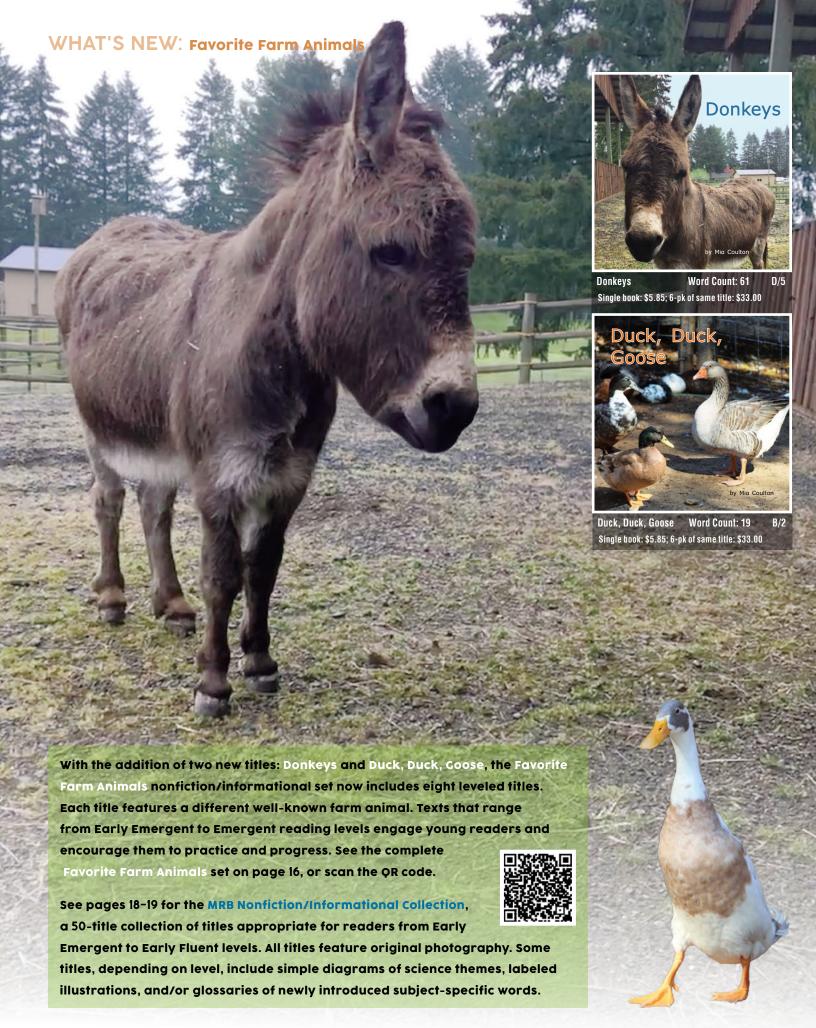

#### FAVORITE FARM ANIMALS, SET 1 (53/4 X 53/4")

Single book: \$5.85; 6-pk (6 of same title): \$33.00 Set of 8 titles NFFS1: \$44.00 6-pk each title (48 books total) PKNFFS1: \$264.00

| TITLE              | DRA | IL/RR | FP | ATOS |
|--------------------|-----|-------|----|------|
| Horse Colors*      | 1   | 1     | В  |      |
| Duck, Duck, Goose  | 2   | 2     | В  |      |
| Chickens*          | 3   | 3     | С  |      |
| Cows*              | 3   | 4     | С  | 0.4  |
| A Goat*            | 3   | 4     | С  | 0.5  |
| Cats Like to Hide* | 3   | 4     | С  |      |
| Pigs*              | 4   | 5     | D  | 0.6  |
| Donkeys -          | 4   | 5     | D  |      |
| () new             |     |       |    |      |