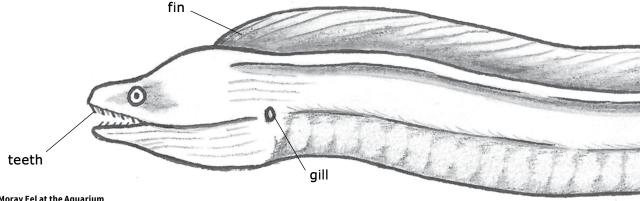

|
|                                |     | 9     | m  | 204-1 |



#### FAVORITE FARM ANIMALS, SET 1 (53/4 X 53/4")

Single book: \$5.85; 6-pk (6 of same title): \$33.00 Set of 8 titles NFFS1: \$44.00 6-pk each title (48 books total) PKNFFS1: \$264.00

| TITLE              | DRA | IL/RR | FP | ATOS |
|--------------------|-----|-------|----|------|
| Horse Colors*      | 1   | 1     | В  |      |
| Duck, Duck, Goose  | 2   | 2     | В  |      |
| Chickens*          | 3   | 3     | С  |      |
| Cows*              | 3   | 4     | С  | 0.4  |
| A Goat*            | 3   | 4     | С  | 0.5  |
| Cats Like to Hide* | 3   | 4     | С  |      |
| Pigs*              | 4   | 5     | D  | 0.6  |
| Donkeys -          | 4   | 5     | D  |      |
| () new             |     |       |    |      |



Labeled illustration from The Moray Eel at the Aquarium

# LET'S EXPLORE NONFICTION SETS: The Aquarium and The Zoo



#### AT THE AQUARIUM, SET 1 (71/4 X 61/4")

Single book: \$5.85; 6-pk (6 of same title): \$33.00 Set of 4 titles NFAS1: \$22.00 6-pk each title (24 books total) PKNFAS1: \$132.00

Beluga Whales at the Aquarium

 TITLE
 DRA
 IL/RR
 FP
 ATOS

 Seahorses at the Aquarium
 12
 11
 G

 The Octopus at the Aquarium
 12
 12
 G

 Sharks at the Aquarium
 12
 12
 G

14

13

Н



## AT THE ZOO, SET 1 $(7^{1}/4 \times 6^{1}/4")$

Single book: \$5.85; 6-pk (6 of same title): \$33.00 Set of 4 titles NFZS1: \$22.00 6-pk each title (24 books total) PKNFZS1: \$132.00

Elephants at the Zoo\*

TITLE ATOS Giraffes at the Zoo\* 10 9 Н 1.7 Tigers at the Zoo\* 12 11 Н 1.6 Brown Bears at the Zoo\*