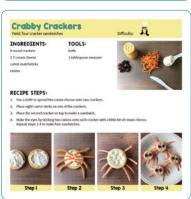

### DANNY'S READING RECIPES, 14 RECIPE CARDS (73/4 X 73/4")

RC44-288-8: \$10.95

The Danny's Reading Recipes set of 14 recipe cards contains short stepby-step, illustrated instructions for making snack recipes in the classroom. Each card has large pictures and is double laminated for durability and easy clean up. The set is bound together by a removable book ring that is inserted into a drilled hole in the corner of each card. Individual cards are able to be removed for use and then reassembled back into the set. Danny's Reading Recipes are designed to be read and followed, either by individual students, or by small groups of students in the classroom. Each simple recipe is presented with minimal steps and uses inexpensive, easy-to-find ingredients. None of the recipes requires the use of