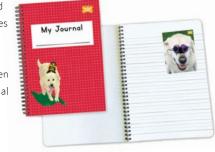

#### **DANNY AND BEE WRITING JOURNALS**

Single Red (DBJ-R): \$5.00, 6-PK Red (PKDBJ-R): \$27.50 Single Green (DBJ-G): \$5.00, 6-PK Green (PKDBJ-G): \$27.50

The Danny and Bee Writing Journal helps make practicing writing fun! Journals

are available with lined or unlined pages. The red journal has lined right-hand pages. Left-hand pages are intentionally blank. All pages in the green covered journal are blank. Each version of the journal is  $7^{1}/2 \times 10^{1}/2$ " and has 48 round-cornered pages (24 sheets). The journals are double wire-O bound so they lay comfortably flat when on a desktop. Add a set of **Danny + Friends Stickers** to your journal order for only \$4.50.

6-PK Red Journal and Danny + Friends Stickers (PKDBJ-R36): \$32.00 6-PK Green Journal and Danny + Friends Stickers (PKDBJ-G36): \$32.00

My Journal

See our website to order and to share ideas for using the journals or other MRB products in your classroom.