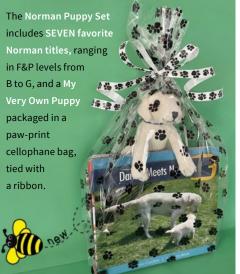

My Very Own Abby (PLUSH-A) \$15.95 My Very Own Danny (PLUSH-D) \$15.95 My Very Own Norman (PLUSH-N) \$15.95 My Very Own Mini Bee (MBEE) \$6.00 My Very Own Lola (PLUSH-L) \$8.00 My Very Own Puppy (PUPPY) \$5.00 My Very Own Porter (PLUSH-P) \$15.95 Super Danny Cape (SDCAPE) \$5.00 Super Danny Board Book Gift Set \$20.00 Porter The Therapy Dog Gift Set \$20.00 Her Name is Lola Gift Set (LOLA6S+P) \$40.00 Puppy Norman Set (PUPPYN7) \$40.00