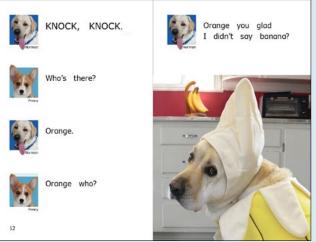

# DANNY AND NORMAN'S FAVORITE KNOCK KNOCK JOKES 32 PAGES (51/2 X 8")

Single book, JK44-246-8: \$5.85; 6-pk (6 of same title), PKJK44-246-8: \$33.00

#### Danny and Norman's Favorite Knock

**Knock Jokes** reunites some of our favorite canine friends from other Danny books as Danny and Norman take turns telling their favorite silly knock knock jokes.

#### Danny and Norman's Favorite Knock

**Knock Jokes** is an I leveled reader. Using humor in the classroom allows children to relax and encourages creativity and an openness to new ideas. Sharing jokes can also bolster self-esteem and help build social connections among classmates.

Page spread from **DANNY AND NORMAN'S FAVORITE KNOCK KNOCK JOKES** 