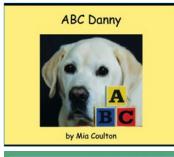

#### ABC DANNY BOOK, 30 PAGES (10 X 8")

Soft Cover ABC24-34-1, Single book: \$7.95; 6-pk PKABC24-34-1: \$36.00 Hard Cover ABCHC24-76-1, Single book: \$16.95

Humorous original photography of Danny makes learning the alphabet fun and helps students remember letters and their corresponding sounds. This book is available in hardback, as well as soft cover.

#### ABC DANNY CLASSROOM CARDS (10 X 8")

ABC-DCARDS: \$14.95

Using images from the **ABC Danny Book**, the 26 individual cards ( $10 \times 8$ ") are printed on heavy weight card stock. They're ideal on bulletin boards and as fun classroom borders. Their large size and sturdy weight make them perfect for whimsical flash cards that can be seen by the whole class.

#### **ABC DANNY DESKTOP HELPERS**

ABC-DH10: \$9.00 (Set of 10, 90¢ each); ABC-DH30: \$24.00 (Set of 30, only 80¢ each)

MRB self-adhesive Danny desktop helpers keep the alphabet accessible. The 18 x 4" vinyl helpers coordinate with the **ABC Danny** book and **ABC Danny Classroom Cards**. Students can personalize the helpers by adding their own name.

#### ABC DANNY COMPLETE SET FOR THE CLASSROOM

ABC-D Complete: \$48.00

**ABC Danny Complete** includes a 6-pk of the soft cover **ABC Danny**, one set of **ABC Danny Classroom Cards**, and a set of 10 self-adhesive **ABC Danny Desktop Helpers**. Buying as a set is an MRB Best Value price.