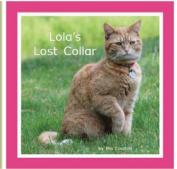

Lola's Lost Collar

Norman is a Superhero

Norman's Loose Tooth

A Peanut for the Little Chipmunk

Penguins at the Zoo

Pirate Fish

Porter The Therapy Dog

**Puppy Danny** 

Lola Looks Up, Lola is Feeling Hungry, My Cat, Lola, and What Can Lola See? are appropriate for Early Emergent readers A-C.

Emergent readers D-E will enjoy Lola and the Frog and Lola's Lost Collar.

The gift set comes with the six books packaged, with a plush Lola, in a white polka-dot bag.