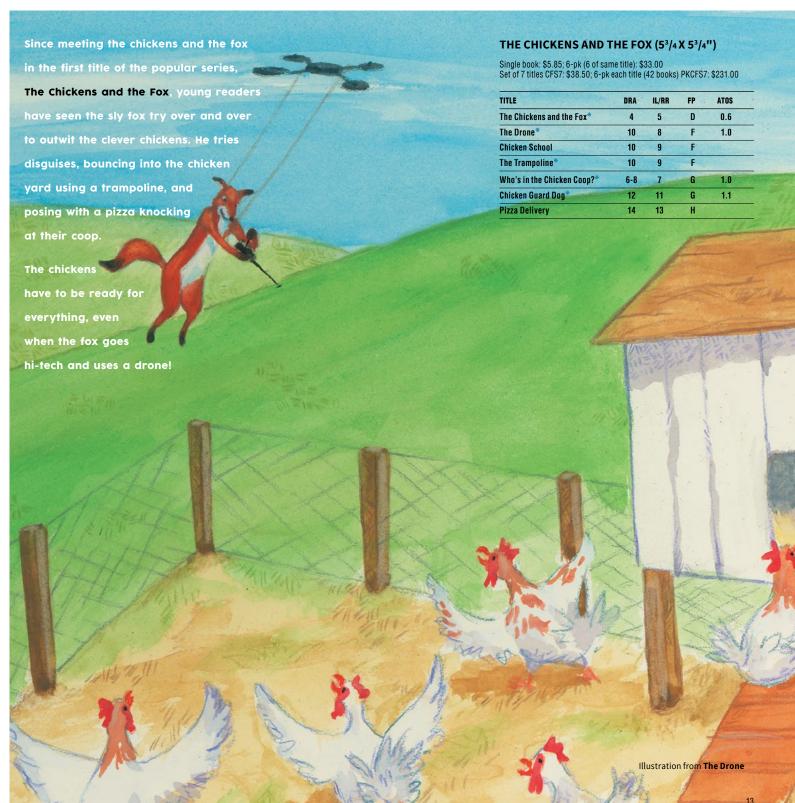

arn along with Danny about the natural world and our environment. Each title includes original photography, simple charts to teach science concepts. a glossary of newly introduced subject-specific vocabulary words.



Scan the QR code for a special classroom activity to celebrate



#### DANNY SCIENCE LAP BOOKS FOR EARLY FLUENT READERS (10 X 8")

Single book: \$7.95; 6-pk (6 of same title): \$36.00 Set of 2 titles NFS: \$12.00; 6-pk each title (12 books total) PKNFS: \$70.00

| TITLE                            | DRA   | IL/RR | FP | ATOS |
|----------------------------------|-------|-------|----|------|
| Danny and the Monarch Butterfly* | 16    | 15    | 1  | 2.2  |
| Danny's Special Tree*            | 24-28 | 20    | М  | 2.6  |

# FICTION SETS: The Chickens and the Fox



















### FICTION SETS: Her Name is Lola



# FICTION SETS: Baby Elephant, Farm Friends, Fish, Lucky, and Out and About



#### BABY ELEPHANT STORIES (53/4 X 53/4")

Single small book: \$5.85; 6-pk (6 of same title): \$33.00 Set of 6 small titles BES1: \$33.00 6-pk each small title (36 books) PKBES1: \$198.00

| TITLE                          | DRA | IL/RR | FP | ATOS |
|--------------------------------|-----|-------|----|------|
| Lunch for Baby Elephant*       | 1   | 1     | Α  |      |
| Baby Elephant's Trunk*         | 2   | 2     | В  |      |
| Baby Elephant Goes for a Swim* | 3   | 4     | С  | 0.9  |
| Baby Elephant Runs Away*       | 4   | 5     | D  | 1.0  |
| Berries for Baby Elephant*     | 6-8 | 8     | Е  | 1.6  |
| Baby Elephant is Thirsty*      | 12  | 12    | Н  | 1.5  |



I