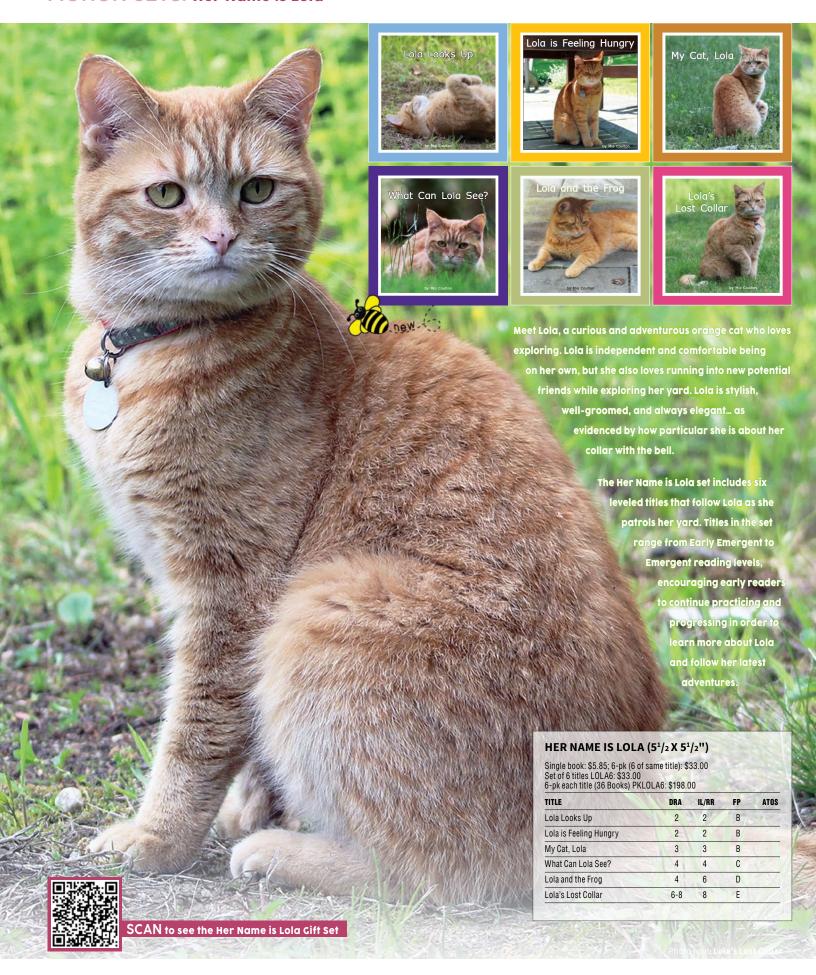

world and our environment. Each title includes original photography, simple charts to teach science concepts. a glossary of newly introduced subject-specific vocabulary words.



Scan the QR code for a special classroom activity to celebrate



#### DANNY SCIENCE LAP BOOKS FOR EARLY FLUENT READERS (10 X 8")

Single book: \$7.95; 6-pk (6 of same title): \$36.00 Set of 2 titles NFS: \$12.00; 6-pk each title (12 books total) PKNFS: \$70.00

| TITLE                            | DRA   | IL/RR | FP | ATOS |
|----------------------------------|-------|-------|----|------|
| Danny and the Monarch Butterfly* | 16    | 15    | 1  | 2.2  |
| Danny's Special Tree*            | 24-28 | 20    | М  | 2.6  |

# FICTION SETS: The Chickens and the Fox



















### FICTION SETS: Her Name is Lola



# FICTION SETS: Baby Elephant, Farm Friends, Fish, Lucky, and Out and About



#### BABY ELEPHANT STORIES (53/4 X 53/4")

Single small book: \$5.85; 6-pk (6 of same title): \$33.00 Set of 6 small titles BES1: \$33.00 6-pk each small title (36 books) PKBES1: \$198.00

| TITLE                          | DRA | IL/RR | FP | ATOS |
|--------------------------------|-----|-------|----|------|
| Lunch for Baby Elephant*       | 1   | 1     | Α  |      |
| Baby Elephant's Trunk*         | 2   | 2     | В  |      |
| Baby Elephant Goes for a Swim* | 3   | 4     | С  | 0.9  |
| Baby Elephant Runs Away*       | 4   | 5     | D  | 1.0  |
| Berries for Baby Elephant*     | 6-8 | 8     | Е  | 1.6  |
| Baby Elephant is Thirsty*      | 12  | 12    | Н  | 1.5  |



Illustration from Little Pig



## DOWN