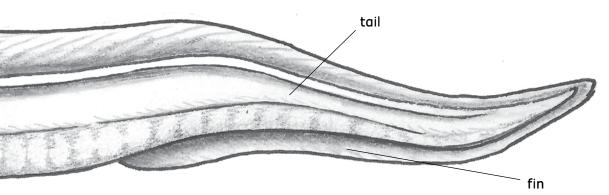

Labeled illustration from The Moray Eel at the Aquarium

#### AT THE AQUARIUM, SET 2 (71/4 X 61/4")

Single book: \$5.85; 6-pk (6 of same title): \$33.00 Set of 4 titles NFAS2: \$22.00 6-pk each title (24 books total) PKNFAS2: \$132.00

| TITLE                         | DRA | IL/RR | FP | ATOS |
|-------------------------------|-----|-------|----|------|
| The Manatee at the Aquarium   | 10  | 8     | F  |      |
| The Moray Eel at the Aquarium | 14  | 12    | Н  |      |
| Jellies at the Aquarium       | 14  | 14    | Н  |      |
| Sea Turtles at the Aquarium   | 14  | 15    | 1  |      |